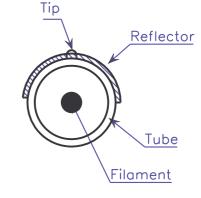

## Specifications:

Nominal voltage: 235 V Wattage: 1200 W ± 5%

Average life: 5000 Hrs (with AC power supply, 50 or 60 Hz,

continuously at room temperature and free from vibration)

Lighting position: Horizontal ± 4°

Tc 2700 K

- Wire harness shall withstand tensile load of 5 Kgf in lamp axis direction.

| Type: InfraRed Halogen Heater Lamp |                           |         |          | 1           |     |
|------------------------------------|---------------------------|---------|----------|-------------|-----|
| JHC 235V 1200W 155 BfH1            |                           |         |          | 08-12-05    |     |
| Date:                              | TOSHIBA LIGTHING PRODUCTS | Version | Comments | modif<br>WL |     |
| 02-09-03                           | (France) S.A.             | EM-354  |          | temperature | ure |