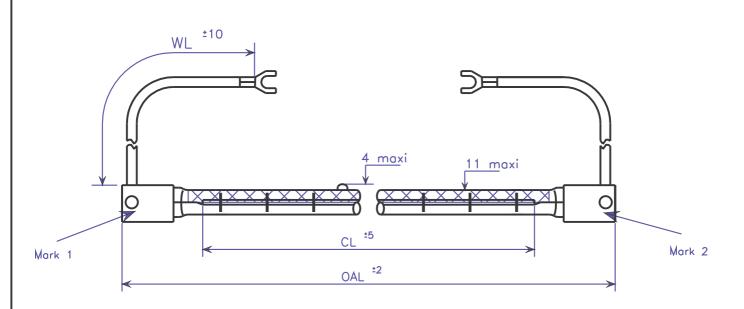

| OAL | 225 |        |                     |
|-----|-----|--------|---------------------|
| CL  | 155 | Mark 1 | TOSHIBA France      |
| WL  | 150 | Mark 2 | JHC235V1200W155BfH1 |

Wire: SILIFLON UL 1727 AWG 18 600V 250°C (blanc)

OMERIN or equivalent

Terminal: Fork Ø5 mm AMP 180 396-2 or equivalent