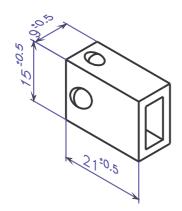

| OAL | 225 |        |                     |
|-----|-----|--------|---------------------|
| CL  | 155 | Mark 1 | TOSHIBA France      |
| WL  | 150 | Mark 2 | JHC235V1200W155BfH1 |

Wire: SILIFLON UL 1727 AWG 18 600V 250°C (blanc)