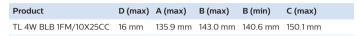

## **Product data**

| General Information        |                           |
|----------------------------|---------------------------|
| Cap-Base                   | G5 [ G5]                  |
| Life to 50% Failures (Nom) | 8000 h                    |
|                            |                           |
| Light Technical            |                           |
| Color Code                 | 108 [ 08 lead free glass] |
| Color Designation          | Blacklight Blue           |
| LLMF 2000 h Rated          | 25 %                      |
| LLMF 6000 h Rated          | 35 %                      |
|                            |                           |
| Operating and Electrical   |                           |
| Power (Rated) (Nom)        | 4.5 W                     |
| Lamp Current (Nom)         | 0.170 A                   |
| Voltage (Nom)              | 29 V                      |
|                            |                           |