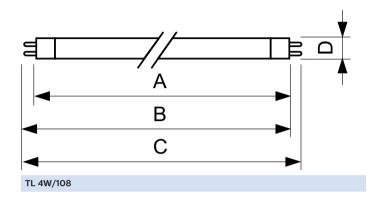

1014         |
| Order code                      | 928000010803          |
| Numerator - Quantity Per Pack   | 1                     |
| Numerator - Packs per outer box | 250                   |
| Material Nr. (12NC)             | 928000010803          |
| Net Weight (Piece)              | 18.600 g              |
|                                 |                       |

Datasheet, 2018, October 2 data subject to change

# TL Mini Blacklight Blue

### **Warnings and Safety**

• A lamp breaking is extremely unlikely to have any impact on your health. If a lamp breaks, ventilate the room for 30 minutes and remove the parts, preferably with gloves. Put them in a sealed plastic bag and take it to your local waste facilities for recycling. Do not use a vacuum cleaner.

# Dimensional drawing





### Photometric data





Lightcolor /108

Lightcolor /108



© 2018 Signify Holding All rights reserved. Signify does not give any representation or warranty as to the accuracy or completeness of the information included herein and shall not be liable for any action in reliance thereon. The information presented in this document is not intended as any commercial offer and does not form part of any quotation or contract, unless otherwise agreed by Signify. Philips and the Philips Shield Emblem are registered trademarks of Koninklijke Philips N.V.